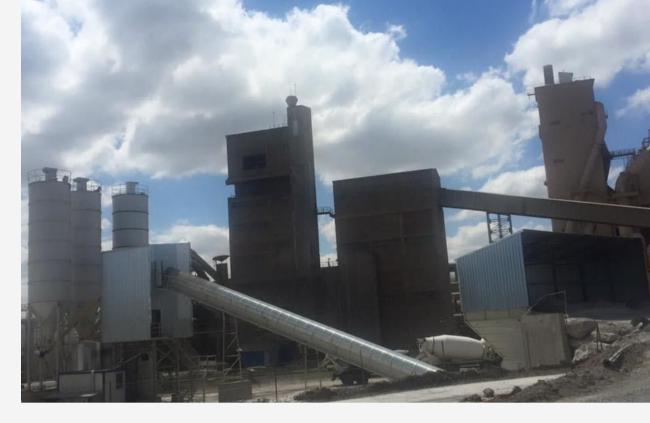

# PRESENTATION

Demirel Global Engineering Machinery Industry and Trade Limited Company

- The foundations of the company date back to 1984.
- Our company moved to its factory in Ankara Kazan in 2022 and currently operates in a factory area of 6.000 m<sup>2</sup>, of which 3.000 m<sup>2</sup> is closed and 3.000 m<sup>2</sup> is open area.
- Our annual production amount; It is the production of approximatly 40 concrete plants and 150 on-board mixers.
- It provides service in 81 provinces across Turkey. It also exports to many countries.
- Our field of activity is the production of Concrete Batching Plants, On-Board Concrete Mixer Systems and Transfer Systems, as well as Projecting, Producing, Assembling and Commissioning and Running professional fast production lines without any problems.
- Our company was operating as a subcontructor until 1994. In this period, as a subcontructor for Göker Construction.Inc.
- We produced mechanical systems, project design, productioan and assembly services

# Products

- Stationary, compact and mobile plants.
- Truckmixers
- P.M.T

# **Chix STATIONARY PLANTS**