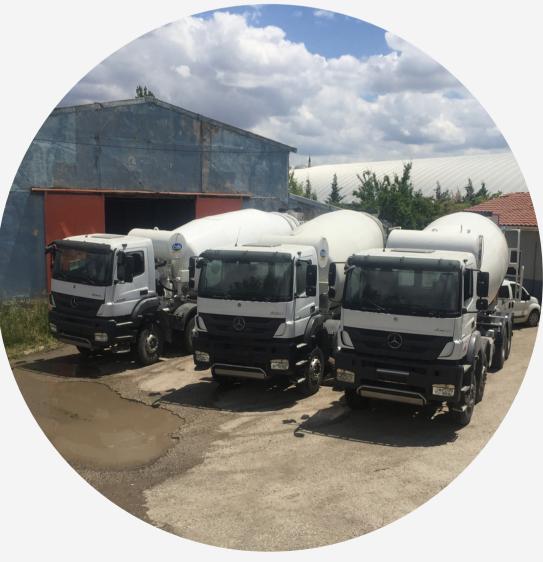

# PRESENTATION

Demirel Global Engineering Machinery Industry and Trade Limited Company

- The foundations of the company date back to 1984.
- Our company moved to its factory in Ankara Kazan in 2022 and currently operates in a factory area of 6.000 m<sup>2</sup>, of which 3.000 m<sup>2</sup> is closed and 3.000 m<sup>2</sup> is open area.
- Our annual production amount; It is the production of approximatly 40 concrete plants and 150 on-board mixers.
- It provides service in 81 provinces across Turkey. It also exports to many countries.
- Our field of activity is the production of Concrete Batching Plants, On-Board Concrete Mixer Systems and Transfer Systems, as well as Projecting, Producing, Assembling and Commissioning and Running professional fast production lines without any problems.
- Our company was operating as a subcontructor until 1994. In this period, as a subcontructor for Göker Construction.Inc.
- We produced mechanical systems, project design, productioan and assembly services

# Products

- Stationary, compact and mobile plants.
- Truckmixers
- P.M.T