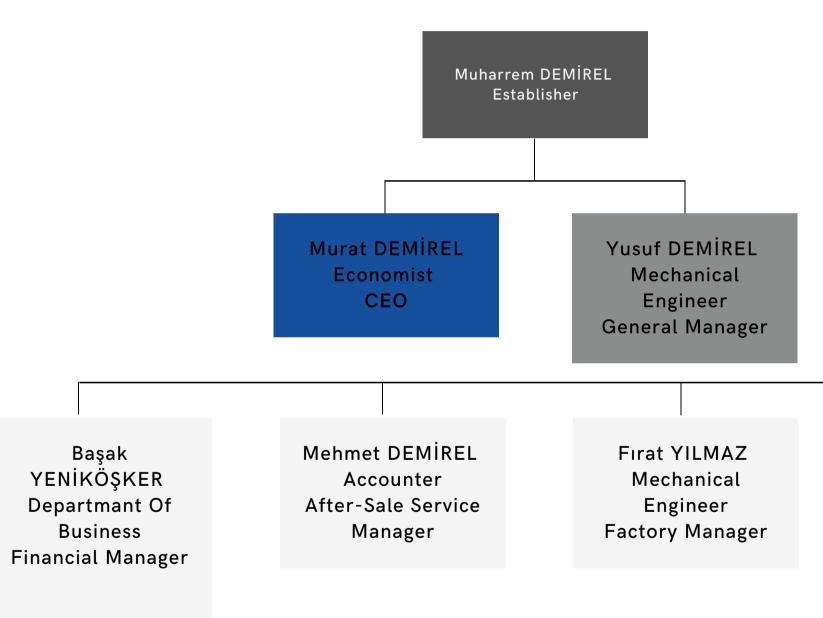

quality,
- Fast delivery,

# Products

- Stationary, compact and mobile plants.
- Truckmixers
- P.M.T



# PRODUCT CHART







# **Chix STATIONARY PLANTS**

#### S 160 Twin Shaft

#### S 120 Twin Shaft



www.dmixglobal.com

#### S 100 Single/ Twin Shaft

## **CMIX MOBILE PLANTS**

### M 100 Single Shaft

M 60 Single Shaft

#### M 35 Mini Mobile



























### M 120 Twin Shaft



#### MOD 120

#### MOD 100 Single Shaft







## Single Shaft



www.dmixglobal.com

## **Planet Mixer**





# **Chix ON-BOARD MIXERS**











www.dmixglobal.com





#### Special Design Mixers for Different

Production







ORAN ELECT.dmix MOD 120

CALIK POWER dmix MOD 100





SAMEN COMPANY dmix S 100

#### www.dmixglobal.com



#### NUR TIKINTI MMC dmix S 100

MEVA CONS.dmix M 35







www.dmixglobal.com

Sedat TAŞKIRAN Agricultural Engineer Responsible for Europe Manager

# Contact Us

#### info@dmixglobal.com

www.dmixglobal.com

Sedat TAŞKIRAN +49 1573 8273612 sales@dmixglobal.com

Language



Murat DEMİREL +90 532 436 23 42 muratdemirel@dmixglobal.com Language

### Yusuf DEMİREL +90 532 415 87 32 yusufdemirel@dmixglobal.com Language

## QUALITY ACCURATE SOLUTION

## RELIABILITY

## EASY ACCESSIBILITY ON-T

## INNOVATOR

**ON-TIME DELIVERY**